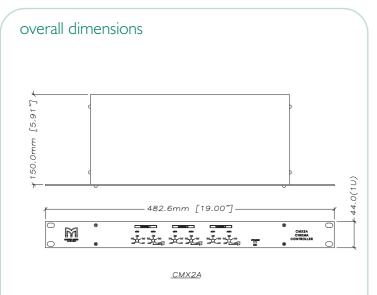

### technical specifications

| MAINS SUPPLY    | Captive 2m 3-core cable with moulded<br>Schuko 2-pin plug with double earth contact                                                 |
|-----------------|-------------------------------------------------------------------------------------------------------------------------------------|
| MAINS           | Internally selectable by hard wire link<br>100-120/220-240v AC,<br>VOLTAGE 50/60Hz. Mains voltage<br>tolerance ±10% on each setting |
| MAINS FUSE      | 100-120V AC Fit 200mA Type T<br>220-240V AC Fit 100mA Type T                                                                        |
| POWER           |                                                                                                                                     |
| CONSUMPTION     | 5 V.A.                                                                                                                              |
| INPUTS          | 20K ohms electronically<br>balanced on M4 terminals                                                                                 |
| OUTPUTS         | 100R unbalanced on M4 terminals                                                                                                     |
| SIGNAL + NOISE/ |                                                                                                                                     |
| NOISE RATIO     | >I02dB @ 2V output                                                                                                                  |
| DISTORTION      | IkHz 2V output 0.007% IK ohm load<br>100Hz 2V output 0.003% IK ohm load                                                             |
| DIMENSIONS      | (W) 482mm x (H) 44mm x (D) 153mm<br>(W) 19ins x (H) 1.75ins x (D) 6ins                                                              |
| WEIGHT          | 1.85kg (4lbs)                                                                                                                       |